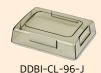

## **Exchangeable blocks**

| Code         | Description                    |
|--------------|--------------------------------|
| DDBI-CL-96-A | 24 x 0.2mL block               |
| DDBI-CL-96-B | 12 x 0.5mL block               |
| DDBI-CL-96-C | 6 x 1.5mL block                |
| DDBI-CL-96-D | 6 x 2.0mL block                |
| DDBI-CL-96-E | 96 x 0.2mL block               |
| DDBI-CL-96-F | 6 x 15mL block                 |
| DDBI-CL-96-G | 3 x 50mL block                 |
| DDBI-CL-96-H | Thermal holder for high blocks |
| DDBI-CL-96-I | Standard lid                   |
| DDBI-CL-96-J | Lid for high blocks            |
|              |                                |