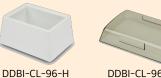

## **Exchangeable blocks**

| Code         | Description                    |
|--------------|--------------------------------|
| DDBI-CL-96-A | 24 x 0.2mL block               |
| DDBI-CL-96-B | 12 x 0.5mL block               |
| DDBI-CL-96-C | 6 x 1.5mL block                |
| DDBI-CL-96-D | 6 x 2.0mL block                |
| DDBI-CL-96-E | 96 x 0.2mL block               |
| DDBI-CL-96-F | 6 x 15mL block                 |
| DDBI-CL-96-G | 3 x 50mL block                 |
| DDBI-CL-96-H | Thermal holder for high blocks |
| DDBI-CL-96-I | Standard lid                   |
| DDBI-CL-96-J | Lid for high blocks            |
|              |                                |