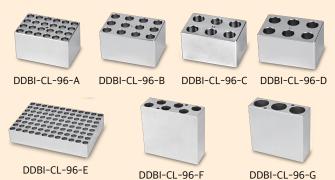

## **Exchangeable blocks**

| Code         | Description                    |
|--------------|--------------------------------|
| DDBI-CL-96-A | 24 x 0.2mL block               |
| DDBI-CL-96-B | 12 x 0.5mL block               |
| DDBI-CL-96-C | 6 x 1.5mL block                |
| DDBI-CL-96-D | 6 x 2.0mL block                |
| DDBI-CL-96-E | 96 x 0.2mL block               |
| DDBI-CL-96-F | 6 x 15mL block                 |
| DDBI-CL-96-G | 3 x 50mL block                 |
| DDBI-CL-96-H | Thermal holder for high blocks |
| DDBI-CL-96-I | Standard lid                   |
| DDBI-CL-96-J | Lid for high blocks            |
|              |                                |