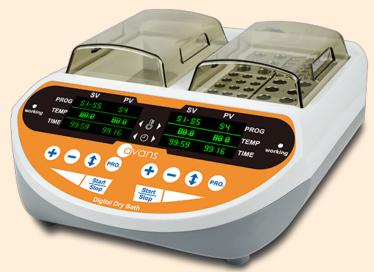

## **Cooling/Heating Dry Bath**

DualBloc™ dry bath incubator is ideal for incubation and activation of cultures, enzyme reactions, immunoassays, melting/boiling points and a wide variety of other laboratory procedures. DualBloc™ is an innovative design accommodating two blocks with independent digital temperature control. Each block can be set at different temperatures - ideal for multiple users or for applications where samples have to be transferred between two temperatures very quickly.

- 2 blocks with independent digital temperature control
- · High heating speed
- · Exchangeable blocks, for tube sizes 0.2 to
- Integral over-temperature control
- · Built-in alarm, temperature calibration, and automatic failure diagnosis function